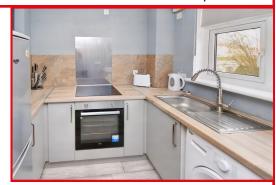

## **Kitchen**

Attractive modern fitted kitchen with base and wall mounted storage units and ample work surface space. Integral sink and oven/hob. The fridge/freezer and washing machine are also included in the sale. Windows to the rear.