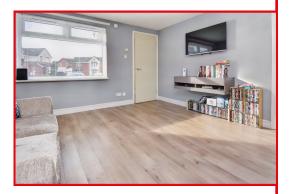

# Lounge / Dining

Contemporary lounge with window to the front. Attractive neutral décor. Plenty of space for both living and dining furniture. Laminate flooring.