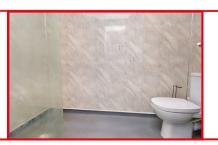

#### **Shower Room**

Wet floor shower room, with wet wall panelling. Shower with screen, wash hand basin, and W.C.