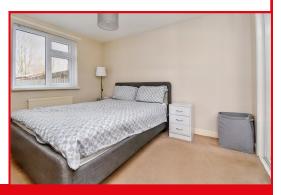

## **Bedroom**

Well-proportioned double bedroom with fitted wardrobes and carpeted floor area. Window to the rear. Plenty of space for furniture.

All fixtures and fittings mentioned in this schedule are included in the sale. All others in the property are specifically excluded. All measurements are in feet. Measurements are taken using an electronic measuring device and may therefore be subject to a small margin of error. All photographs are reproduced and included for general information and it must not be inferred that any item is included for sale with the property. This schedule is thought to be materially correct although its accuracy is not guaranteed and it does not form part of any contract.