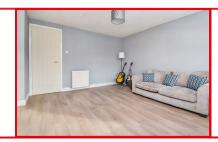

#### **Entrance**

From the residents parking to the front, you access the private front door. This opens into an entrance vestibule and then into the large lounge.

# Lounge / Dining

Contemporary lounge with window to the front. Attractive neutral décor. Plenty of space for both living and dining furniture. Laminate flooring.