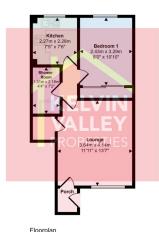

#### **Entrance**

From the residents parking to the front, you access the private front door. This opens into an entrance vestibule and then into the large lounge.

# Lounge / Dining

Contemporary lounge with window to the front. Attractive neutral décor. Plenty of space for both living and dining furniture. Laminate flooring.

## **Kitchen**

Attractive modern fitted kitchen with base and wall mounted storage units and ample work surface space. Integral sink and oven/hob. The fridge/freezer and washing machine are also included in the sale. Windows to the rear.

## **Bedroom**

Well-proportioned double bedroom with fitted wardrobes and carpeted floor area. Window to the rear. Plenty of space for furniture.

All fixtures and fittings mentioned in this schedule are included in the sale. All others in the property are specifically excluded. All measurements are in feet. Measurements are taken using an electronic measuring device and may therefore be subject to a small margin of error. All photographs are reproduced and included for general information and it must not be inferred that any item is included for sale with the property. This schedule is thought to be materially correct although its accuracy is not guaranteed and it does not form part of any contract.

#### **Shower Room**

Wet floor shower room, with wet wall panelling. Shower with screen, wash hand basin, and W.C.